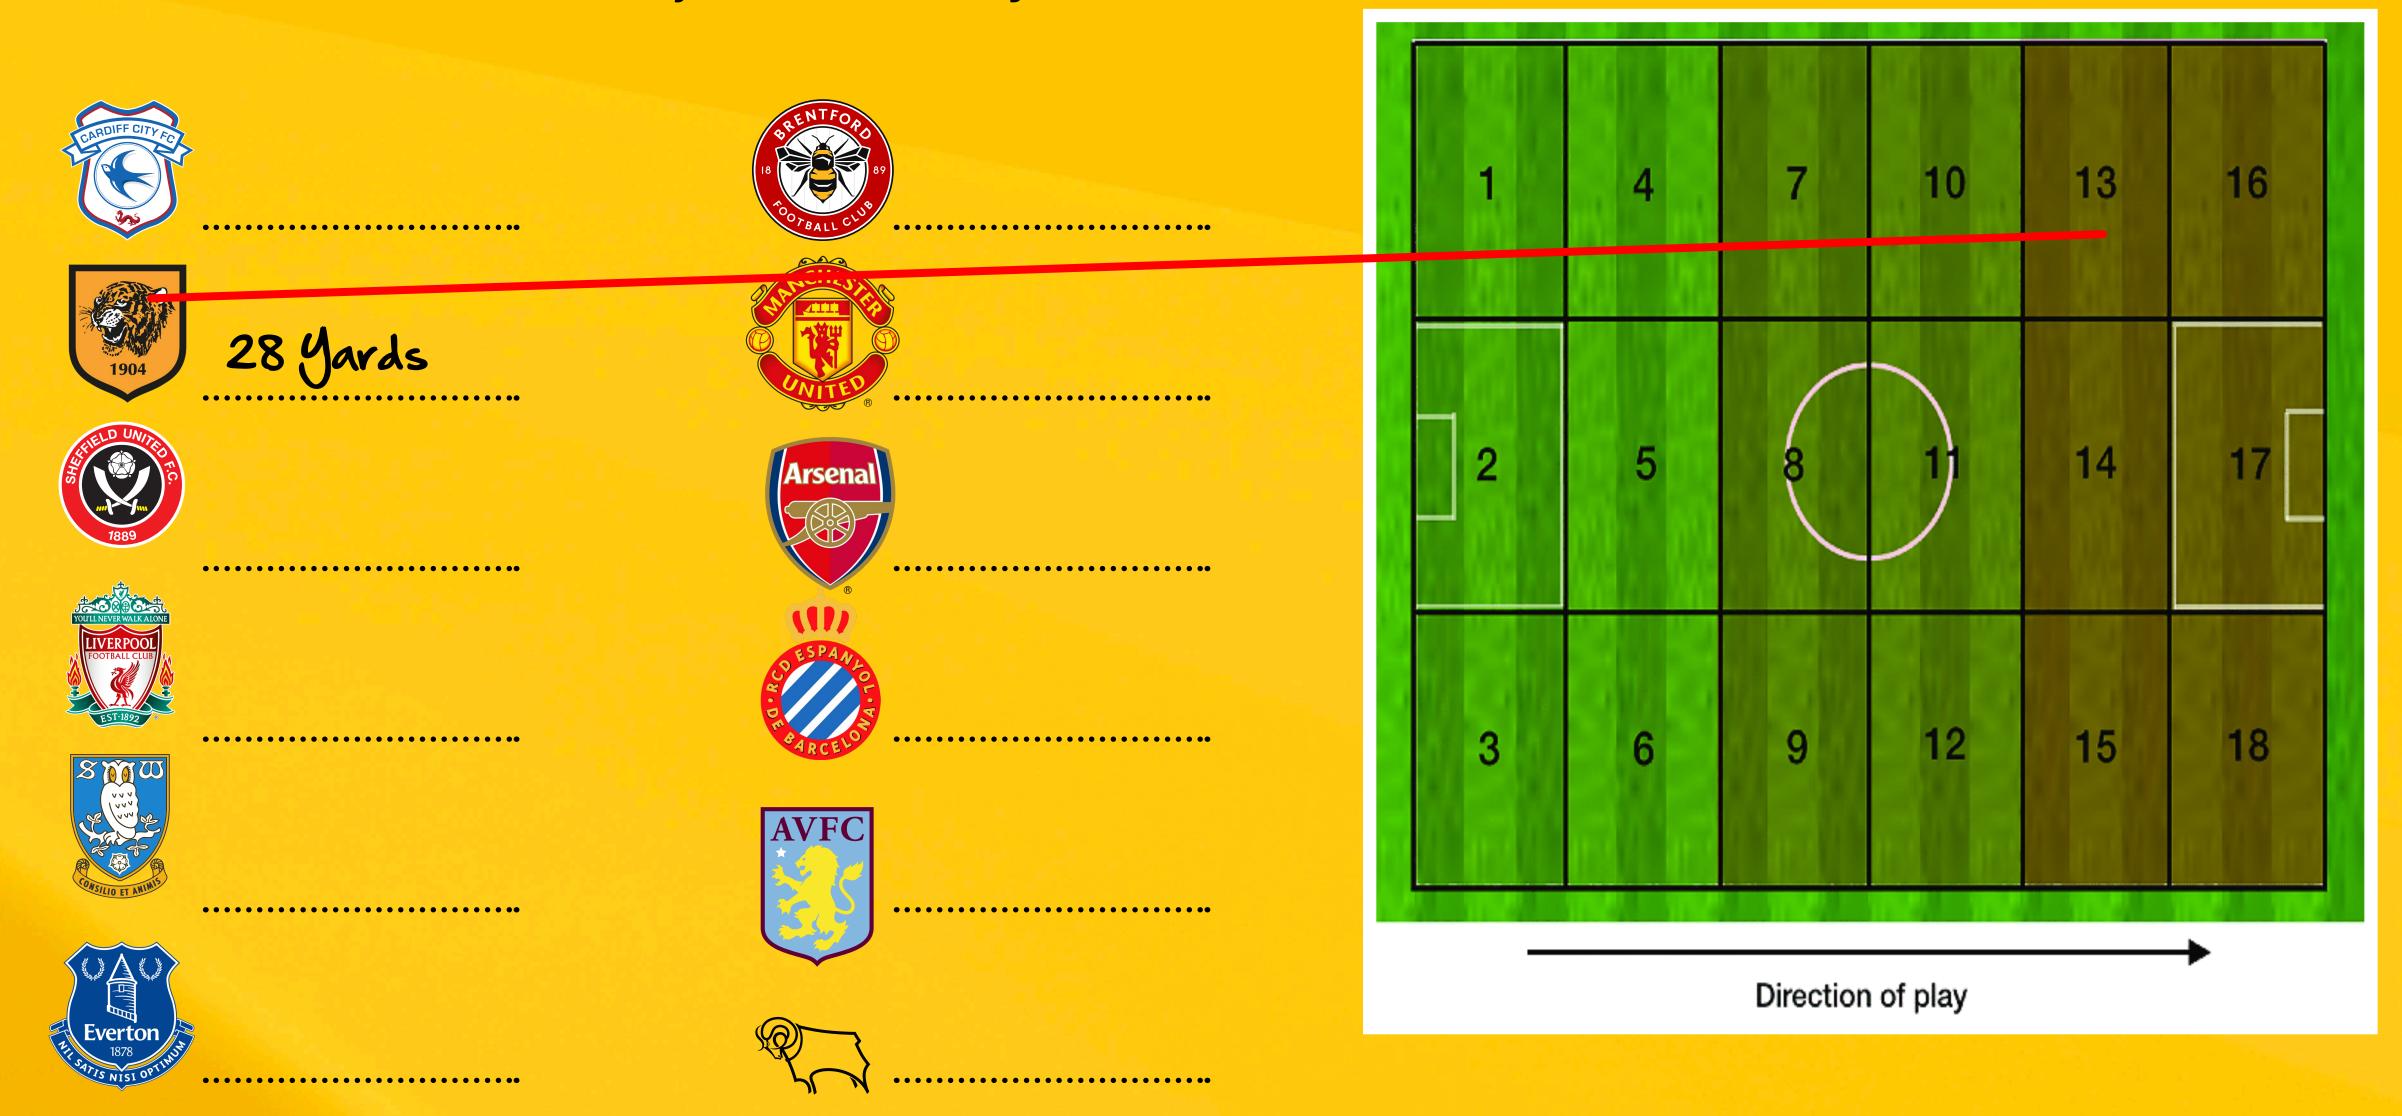

## 

Well done in completing task No:1. Now you have the order that the goals were scored in and the logo's for each team, you must now identify what zone each goal was scored in marking it on the pitch with the name of the team and how many yards from goal it was.

E.G 1:Hull City, Zone 13, 26 yards

#### Key:

6 Yards first box ↔

12 Yards Penalty Spot ←→→

18 Yards second box

Direction of play

# RUBEN NEVES GOALS ON THE MAP

Task1: Draw a line from the football badge to where it is located on the map. (E.G Hull City)

Bonus: Which team is from Spain?

Task2: Draw a line from the football badge to the zone the goal was scored in with the distance in yards. (E.G Hull City)