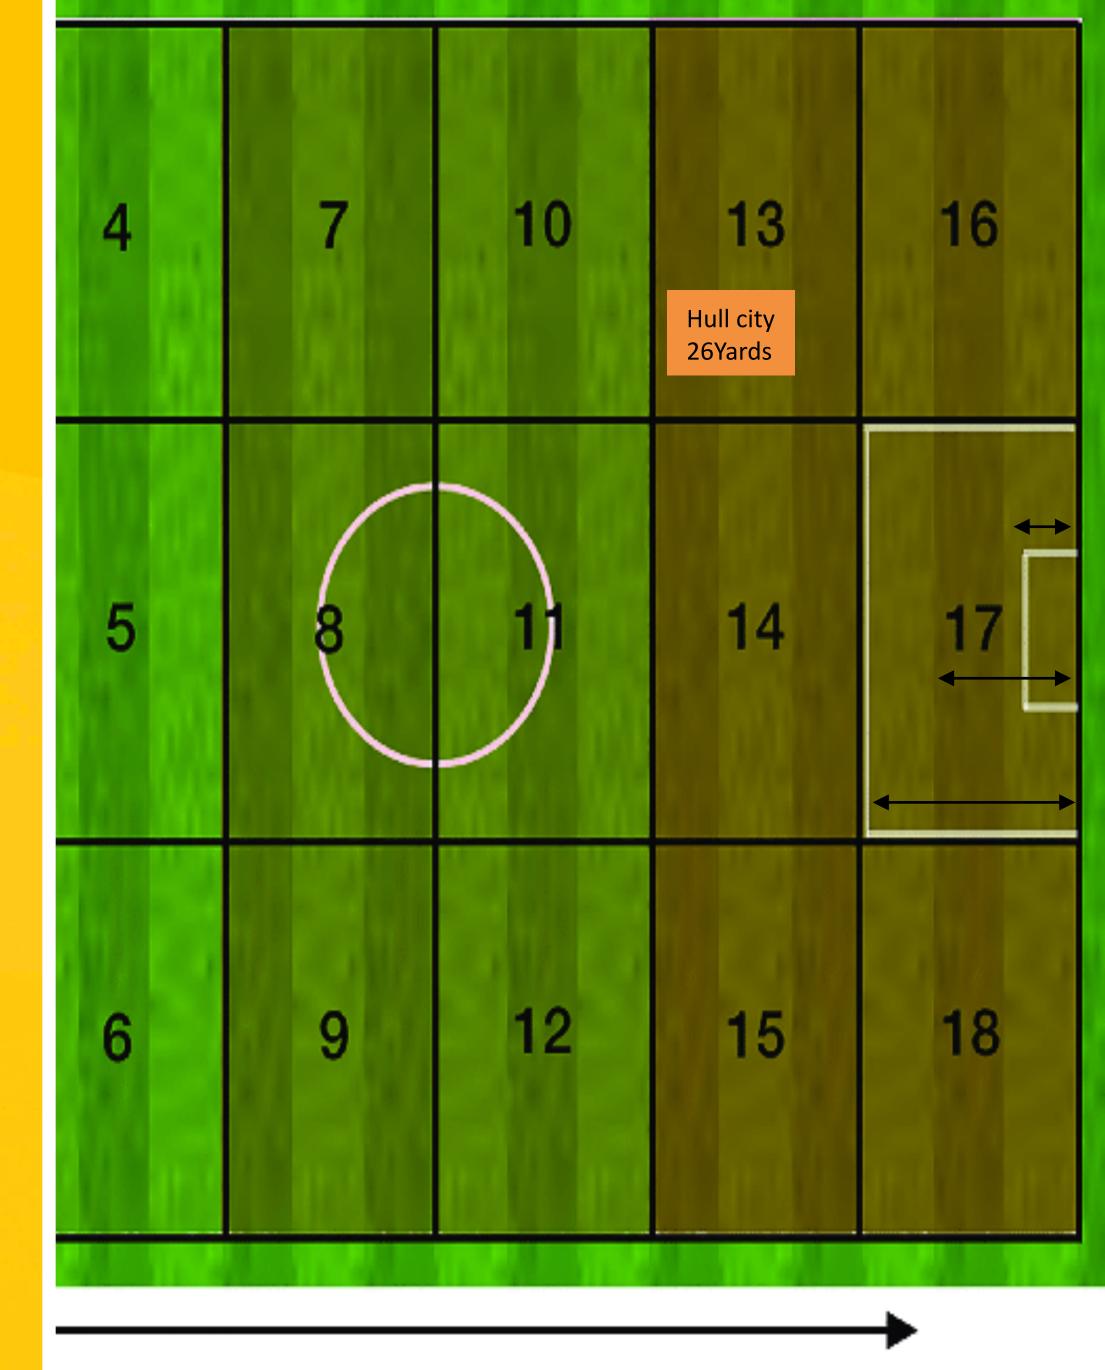

## 

Well done in completing task No:1. Now you have the order that the goals were scored in and the logo's for each team, you must now identify what zone each goal was scored in marking it on the pitch with the name of the team and how many yards from goal it was.

E.G 1:Hull City, Zone 13, 26 yards

#### Key:

6 Yards first box ↔

12 Yards Penalty Spot ←→→

18 Yards second box

Direction of play