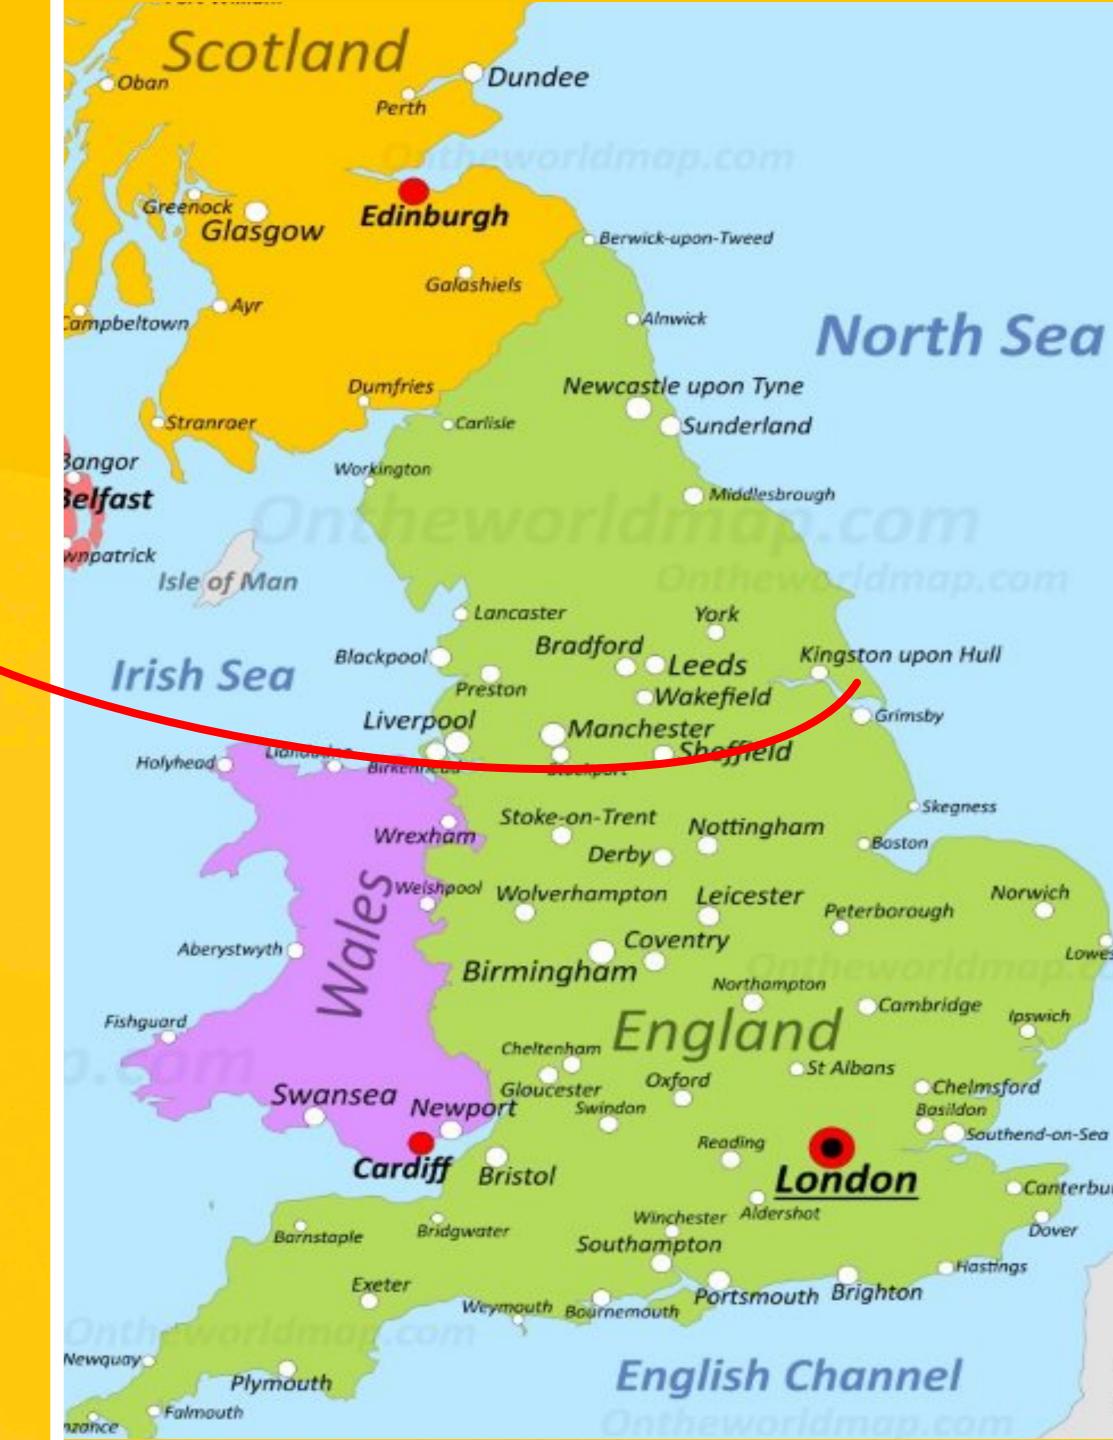

## 

In order of 1-12 you must watch "my goals" and locate the logo from the previous screen and mark the number on the map where the logo should be.

E.G 1: Hull City

P.S.. There is one team that is not from England – do you know who it is and where they are from?

## 

Well done in completing task No:1. Now you have the order that the goals were scored in and the logo's for each team, you must now identify what zone each goal was scored in marking it on the pitch with the name of the team and how many yards from goal it was.

E.G 1:Hull City, Zone 13, 26 yards