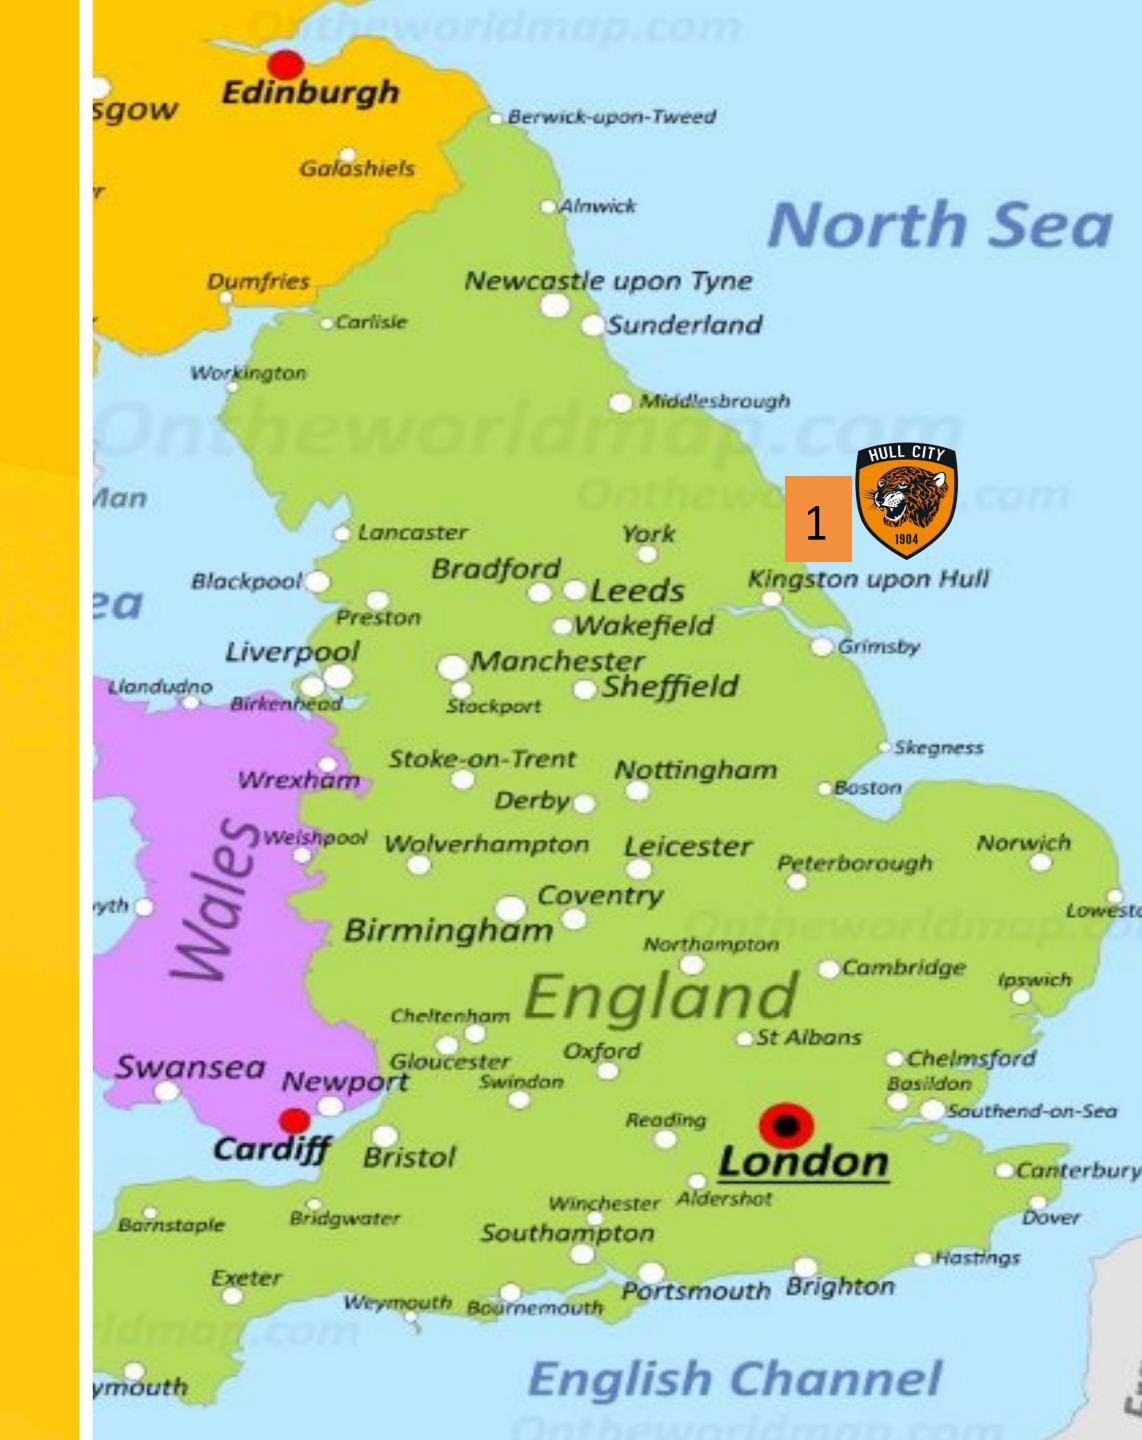

## 

In order of 1-12 you must watch "my goals" and locate the logo from the previous screen and mark the number on the map where the logo should be.

E.G 1: Hull City

P.S.. There is one team that is not from England – do you know who it is and where they are from?

# RUBEN NEVES GOALS ON THE MAP

Task1: Draw a line from the football badge to where it is located on the map. (E.G Hull City)

Bonus: Which team is from Spain?

Task2: Draw a line from the football badge to the zone the goal was scored in with the distance in yards. (E.G Hull City)