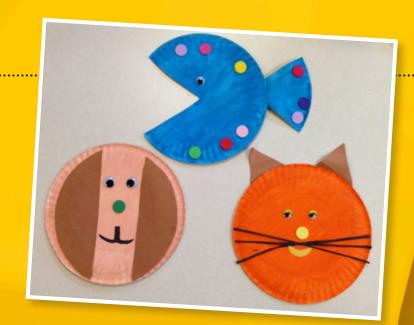

## PAPER PLATE PETS

## **Instructions:**

- 1. Think about what your pet looks like, what colour are they? Your paper plate is going to be the head (unless it's a fish!)
- 2. Paint your plate in your chosen colour.
- **3.** Once the plate is dry you can add smaller details. Use things like coloured paper to cut our eyes or a nose and stick on with glue.
- **4.** Use paint or marker pens to add smaller details such as stripes or spots. You can draw on eyes or add googly eyes.
- **5.** Leave to dry before displaying your pet for everyone to see!